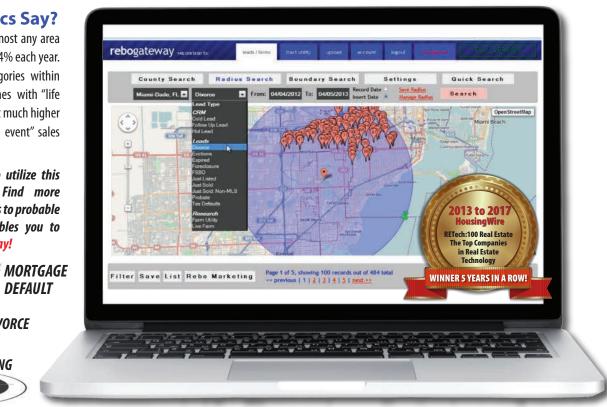

## What the Statistics Say?

Groups of homes (farms) in almost any area of the U.S. sell at a rate of 2% - 4% each year. An analysis of the data categories within ReboGateway prove that homes with "life events" occurring in them sell at much higher rate each year (12 month "life event" sales rates below).

Now is the time for you to utilize this powerful data system... Find more listings, or match your buyers to probable sellers. ReboGateway enables you to work smarter. Subscribe today!

DEFAULT

DIVORCE

- FARMING